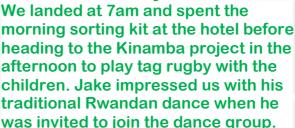

## FRIENDS OF RWANDAN RUGBY NEWSLETTER SPECIAL EDITION MAY 2023 – RUGBY FOUNDATIONS TOUR

17 volunteers flew from Heathrow to Kigali with RwandAir carrying 37 x23kg bags of donated kit. It was lovely to have some families on the trip. Emma and Deena, who founded the charity, joined us along with their children, Pippa and Daisy. Matt and Emma came with their children Camron and Jake.