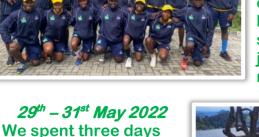

## FRIENDS OF RWANDAN RUGBY NEWSLETTER SPECIAL EDITION MAY 2023 – RUGBY FOUNDATIONS TOUR

17 volunteers flew from Heathrow to Kigali with RwandAir carrying 37 x23kg bags of donated kit. It was lovely to have some families on the trip. Emma and Deena, who founded the charity, joined us along with their children, Pippa and Daisy. Matt and Emma came with their children Camron and Jake.