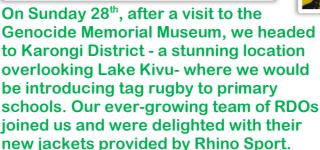

Matt and Tom also ran a training for the RDOs about our new program, 'Rugby y'Abana Bato' which is for nursery and lower primary aged children.

R&R time- a beer by the lake, swimming in the lake and a boat trip to **Bat Island!** 