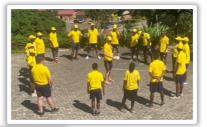

## FRIENDS OF RWANDAN RUGBY NEWSLETTER SPECIAL EDITION MAY 2023 – RUGBY FOUNDATIONS TOUR

17 volunteers flew from Heathrow to Kigali with RwandAir carrying 37 x23kg bags of donated kit. It was lovely to have some families on the trip. Emma and Deena, who founded the charity, joined us along with their children, Pippa and Daisy. Matt and Emma came with their children Camron and Jake.

**Our very youngest RDO** - baby Ragnor!.

Darren gave some of the Shelford RFC kit he had brought to the schools

Shelford v Senghenydd!

Our volunteer coaches ran some training sessions to improve the coaching skills of our RDOs.