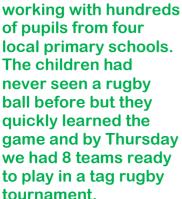

## FRIENDS OF RWANDAN RUGBY NEWSLETTER SPECIAL EDITION MAY 2023 – RUGBY FOUNDATIONS TOUR





17 volunteers flew from Heathrow to Kigali with RwandAir carrying 37 x23kg bags of donated kit. It was lovely to have some families on the trip. Emma and Deena, who founded the charity, joined us along with their children, Pippa and Daisy. Matt and Emma came with their children Camron and Jake.















**Our very youngest RDO** - baby Ragnor!.

Darren gave some of the Shelford RFC kit he had brought to the schools











Shelford v Senghenydd!





Our volunteer coaches ran some training sessions to improve the coaching skills of our RDOs.













Matt and Tom also ran a training for the RDOs about our new program, 'Rugby y'Abana Bato' which is for nursery and lower primary aged children.













R&R time- a beer by the lake, swimming in the lake and a boat trip to **Bat Island!** 











On our final day back in Kigali, Steve Jones, a WRU Coach Referee, ran a fabulous Referee Training course. It included practical sessions on the scrum, lineout, breakdown with a focus on referee positioning and player safety. Thanks also to Darren, Tom, Tina and Glyn who helped out.







The tour ended with a farewell dinner at Sole Luna Italian Restaurant.

Check out Tom's and Darren's STARTER!!

(And Tina's face!)



we go next