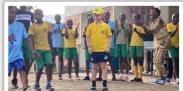

On our final day back in Kigali, Steve Jones, a WRU Coach Referee, ran a fabulous Referee Training course. It included practical sessions on the scrum, lineout, breakdown with a focus on referee positioning and player safety. Thanks also to Darren, Tom, Tina and Glyn who helped out.