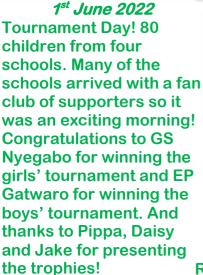

S OF RWANDAN RUGBY NEWSLETTER SPECIAL EDITION MAY 2023 – RUGBY FOUNDATIONS TOUR





17 volunteers flew from Heathrow to Kigali with RwandAir carrying 37 x23kg bags of donated kit. It was lovely to have some families on the trip. Emma and Deena, who founded the charity, joined us along with their children, Pippa and Daisy. Matt and Emma came with their children Camron and Jake.















**Our very youngest RDO** - baby Ragnor!.

Darren gave some of the Shelford RFC kit he had brought to the schools











Shelford v Senghenydd!





Our volunteer coaches ran some training sessions to improve the coaching skills of our RDOs.













Matt and Tom also ran a training for the RDOs about our new program, 'Rugby y'Abana Bato' which is for nursery and lower primary aged children.













R&R time- a beer by the lake, swimming in the lake and a boat trip to **Bat Island!** 











On our final day back in Kigali, Steve Jones, a WRU Coach Referee, ran a fabulous Referee Training course. It included practical sessions on the scrum, lineout, breakdown with a focus on referee positioning and player safety. Thanks also to Darren, Tom, Tina and Glyn who helped out.







The tour ended with a farewell dinner at Sole Luna Italian Restaurant.

Check out Tom's and Darren's STARTER!!

(And Tina's face!)



we go next year? And who's

Thank you Group of 2023. Over 900kg of kit taken out and we now have 18 skilled RDOs that benefitted greatly from the tour.

Where shall coming?



#1for1for1 - £1 pays for 1 child to have regular rugby coaching for 1 year. Help us reach