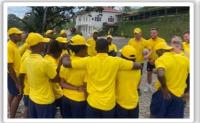

**Our very youngest RDO** - baby Ragnor!.

Darren gave some of the Shelford RFC kit he had brought to the schools

Shelford v Senghenydd!

Our volunteer coaches ran some training sessions to improve the coaching skills of our RDOs.

Matt and Tom also ran a training for the RDOs about our new program, 'Rugby y'Abana Bato' which is for nursery and lower primary aged children.

R&R time- a beer by the lake, swimming in the lake and a boat trip to **Bat Island!** 