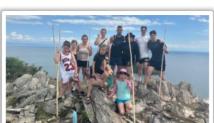

## FRIENDS OF RWANDAN RUGBY NEWSLETTER SPECIAL EDITION MAY 2023 – RUGBY FOUNDATIONS TOUR

17 volunteers flew from Heathrow to Kigali with RwandAir carrying 37 x23kg bags of donated kit. It was lovely to have some families on the trip. Emma and Deena, who founded the charity, joined us along with their children, Pippa and Daisy. Matt and Emma came with their children Camron and Jake.