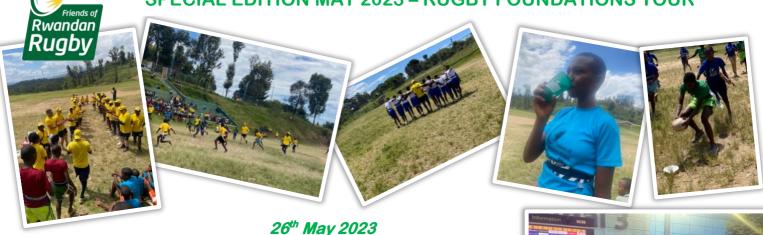

## FRIENDS OF RWANDAN RUGBY NEWSLETTER SPECIAL EDITION MAY 2023 – RUGBY FOUNDATIONS TOUR

17 volunteers flew from Heathrow to Kigali with RwandAir carrying 37 x23kg bags of donated kit. It was lovely to have some families on the trip. Emma and Deena, who founded the charity, joined us along with their children, Pippa and Daisy. Matt and Emma came with their children Camron and Jake.