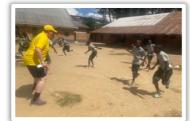

**Our very youngest RDO** - baby Ragnor!.

Darren gave some of the Shelford RFC kit he had brought to the schools

Shelford v Senghenydd!

Our volunteer coaches ran some training sessions to improve the coaching skills of our RDOs.