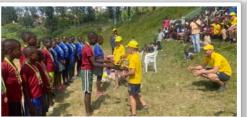

On our final day back in Kigali, Steve Jones, a WRU Coach Referee, ran a fabulous Referee Training course. It included practical sessions on the scrum, lineout, breakdown with a focus on referee positioning and player safety. Thanks also to Darren, Tom, Tina and Glyn who helped out.