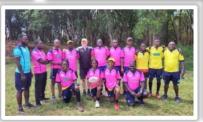

## FRIENDS OF RWANDAN RUGBY NEWSLETTER SPECIAL EDITION MAY 2023 – RUGBY FOUNDATIONS TOUR

17 volunteers flew from Heathrow to Kigali with RwandAir carrying 37 x23kg bags of donated kit. It was lovely to have some families on the trip. Emma and Deena, who founded the charity, joined us along with their children, Pippa and Daisy. Matt and Emma came with their children Camron and Jake.

**Our very youngest RDO** - baby Ragnor!.

Darren gave some of the Shelford RFC kit he had brought to the schools

Shelford v Senghenydd!

Our volunteer coaches ran some training sessions to improve the coaching skills of our RDOs.